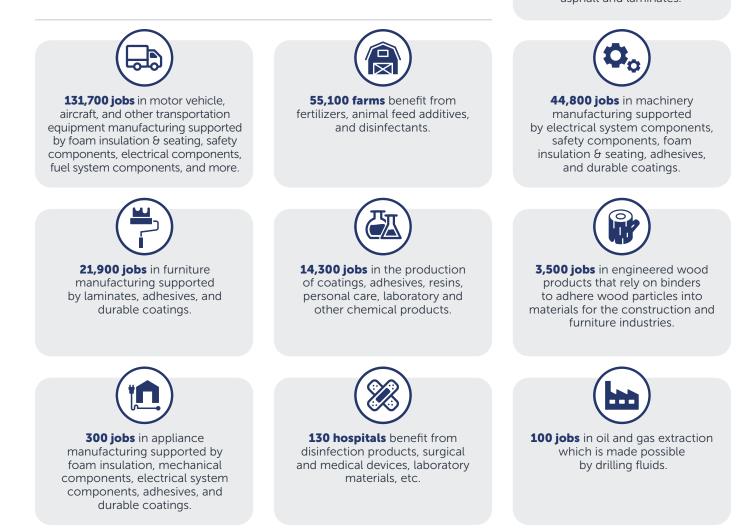

## ECONOMIC CONTRIBUTIONS OF FORMALDEHYDE IN INDIANA

Formaldehyde and its derivatives support jobs and economic activity\* throughout the state. Its unique and adaptable properties make it a valuable component across various industries, including construction, automotive, aerospace, agriculture, and healthcare.

Products utilizing formaldehyde are vital to the economy, supporting supply chains and contributing to employment.

Sources: Bureau of Labor Statistics, Census Bureau, USDA, and the Kaiser Family Foundation \* Broad industrial classifications may include economic activity not supported by formaldehyde and its derivatives.